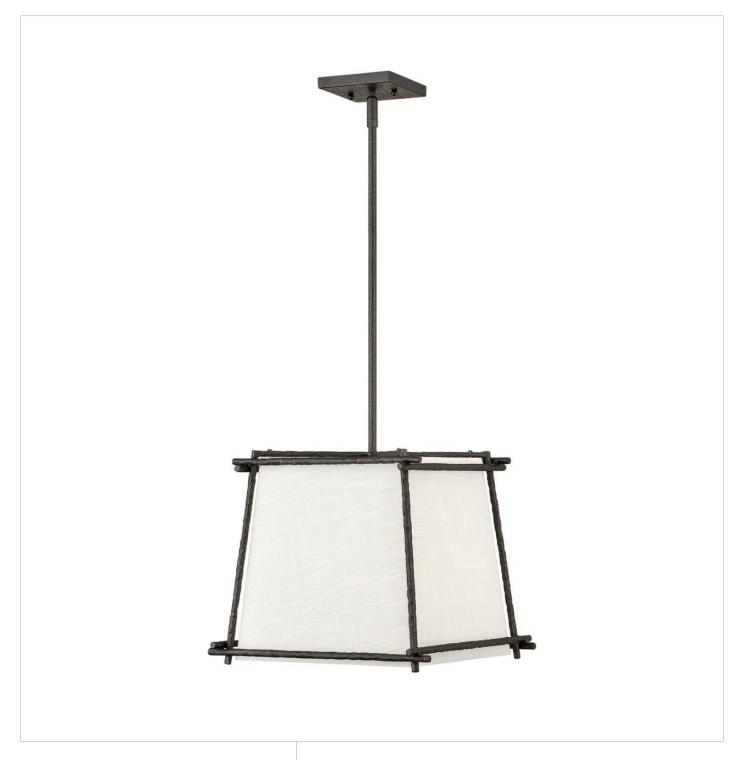

## SMALL PENDANT | 3677FE

Tress approaches style from a different angle. The off-white textured fabric shade is bias-cut and framed in overlapping, hammered metal rods of Champagne Gold or Forged Iron. This simple structure translates into a sophisticated trapezoidal prism. Tress uses this natural look to add an organic feel to transitional decor.

FINISH: Forged Iron

SHADE: Off-White Textured

**WIDTH**: 13.8" **HEIGHT**: 12" **DEPTH**: 0

**LIGHT SOURCE**: Socketed

WATTAGE: 1-14w Med. LED, 100w Equiv. or 1-100w Med.

HINKLEY 33000 Pin Oak Parkway Avon Lake, OH 44012 **PHONE: (440) 653-5500** Toll Free: 1 (800) 446-5539 hinkley.com